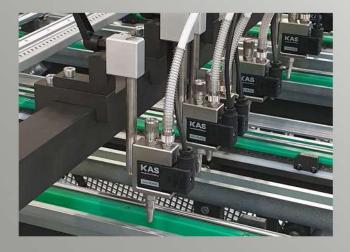

## **Series DLK22**

The DLK22 gun is the well known working horse in cold glue applications. It's robust and reliable construction paired with good performance and best price has made this gun as the de-facto standard glue gun in overall glue dot and glue line application since more than 20 years. The pressure range of DLK22 glue gun is up to 50 bar and the viscosity range is up to 3000 mPas. The electrical coil can easily be replaced in order to adapt to different control voltages like 48 VDC, 24 VDC or 6 VDC. The sealing mechanism is made with a ceramic ball which avoids piston sticking effects inside the nozzle. In order to make the glue gun DLK22 most useable, it is already prepared for mounting a start signal sensor on one side and a glue check sensor on the other side.