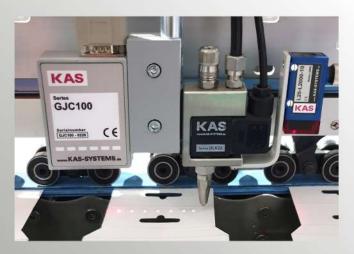

DLK22 Glue Gun

Fully electric glue gun

## **Series DLK22**

The DLK22 gun is the well known working horse in cold glue applications. It's robust and reliable construction paired with good performance and best price has made this gun as the de-facto standard glue gun in overall glue dot and glue line application since more than 20 years. The pressure range of DLK22 glue gun is up to 50 bar and the viscosity range is up to 3000 mPas. The electrical coil can easily be replaced in order to adapt to different control voltages like 48 VDC, 24 VDC or 6 VDC. The sealing mechanism is made with a ceramic ball which avoids piston sticking effects inside the nozzle. In order to make the glue gun DLK22 most useable, it is already prepared for mounting a start signal sensor on one side and a glue check sensor on the other side.