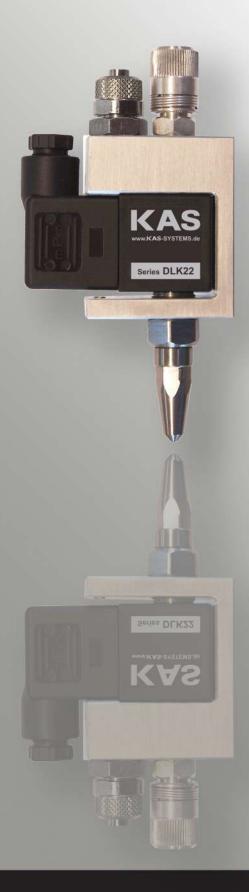

## **Series DLK22**

The DLK22 gun is the well known working horse in cold glue applications. It's robust and reliable construction paired with good performance and best price has made this gun as the de-facto standard glue gun in overall glue dot and glue line application since more than 20 years. The pressure range of DLK22 glue gun is up to 50 bar and the viscosity range is up to 3000 mPas. The electrical coil can easily be replaced in order to adapt to different control voltages like 48 VDC, 24 VDC or 6 VDC. The sealing mechanism is made with a ceramic ball which avoids piston sticking effects inside the nozzle. In order to make the glue gun DLK22 most useable, it is already prepared for mounting a start signal sensor on one side and a glue check sensor on the other side.