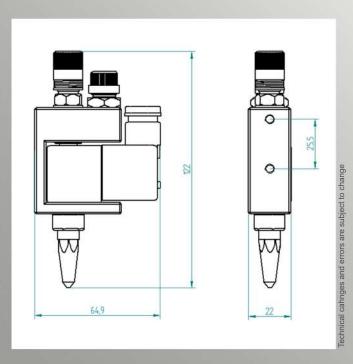

## **Series DLK22**

The DLK22 gun is the well known working horse in cold glue applications. It's robust and reliable construction paired with good performance and best price has made this gun as the de-facto standard glue gun in overall glue dot and glue line application since more than 20 years. The pressure range of DLK22 glue gun is up to 50 bar and the viscosity range is up to 3000 mPas. The electrical coil can easily be replaced in order to adapt to different control voltages like 48 VDC, 24 VDC or 6 VDC. The sealing mechanism is made with a ceramic ball which avoids piston sticking effects inside the nozzle. In order to make the glue gun DLK22 most useable, it is already prepared for mounting a start signal sensor on one side and a glue check sensor on the other side.

| TECHNICAL DATA         | DLK22   | units |
|------------------------|---------|-------|
| max. working pressure  | 50      | bar   |
| maximum glue viscosity | 3000    | mPaS  |
| optimum glue viscosity | 1000    | mPaS  |
| temperature range      | 15 - 60 | °C    |
| max. relative humidity | 70      | %     |
| noise emission         | < 70    | dBa   |
| switching frequency    | 350     | Hz    |