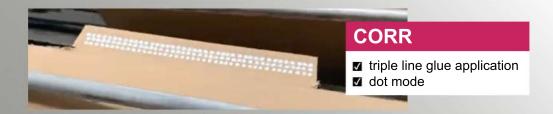

## Corrugated

KAS has developed the special module CORR for applying glue in corrugated cardboard machines. It consists of mechanical components that ensure the precise passage of the corrugated cardboard and a multiple gun head with 3 glue guns. With this glue head it is possible to apply the glue from above as well from below. The glue head is mechanically mounted in the CORR application module in such a way that both the angle of the glue head and the distance to the corrugated cardboard are optimally adjusted and so that the multi-valve glue head can be easily removed at any time.