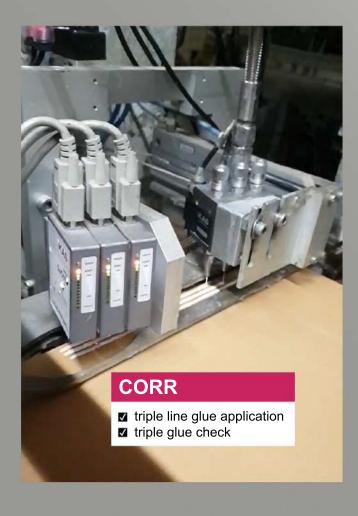

## Corrugated

KAS has developed the special module CORR for applying glue in corrugated cardboard machines. It consists of mechanical components that ensure the precise passage of the corrugated cardboard and a multiple gun head with 3 glue guns. With this glue head it is possible to apply the glue from above as well from below. The glue head is mechanically mounted in the CORR application module in such a way that both the angle of the glue head and the distance to the corrugated cardboard are optimally adjusted and so that the multi-valve glue head can be easily removed at any time.