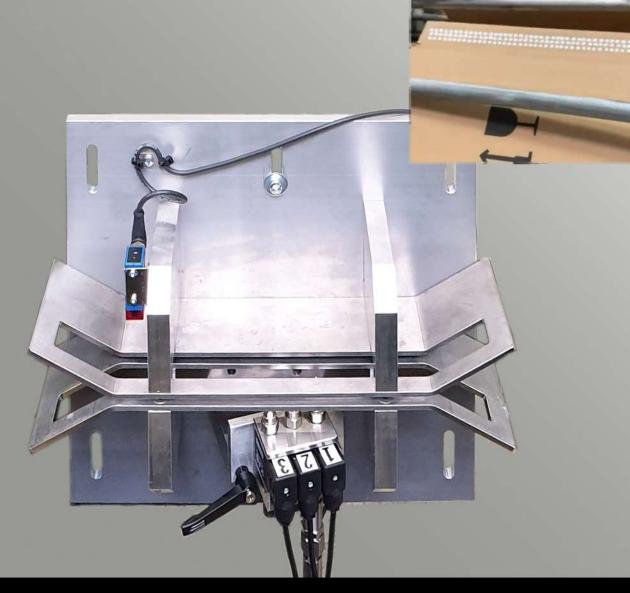

## Corrugated

KAS has developed the special module CORR for applying glue in corrugated cardboard machines. It consists of mechanical components that ensure the precise passage of the corrugated cardboard and a multiple gun head with 3 glue guns. With this glue head it is possible to apply the glue from above as well from below. The glue head is mechanically mounted in the CORR application module in such a way that both the angle of the glue head and the distance to the corrugated cardboard are optimally adjusted and so that the multi-valve glue head can be easily removed at any time.