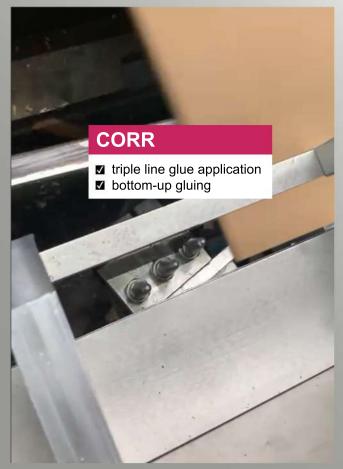

## **CORR**

## Corrugated

KAS has developed the special module CORR for applying glue in corrugated cardboard machines. It consists of mechanical components that ensure the precise passage of the corrugated cardboard and a multiple gun head with 3 glue guns. With this glue head it is possible to apply the glue from above as well from below. The glue head is mechanically mounted in the CORR application module in such a way that both the angle of the glue head and the distance to the corrugated cardboard are optimally adjusted and so that the multi-valve glue head can be easily removed at any time.