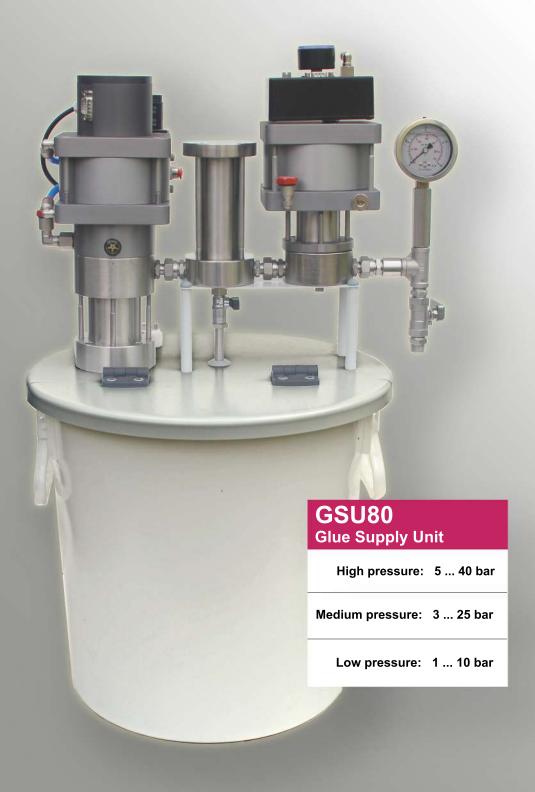

GSU80

the adhesive supply unit can result in the shutdown of an entire production line. Taking all these requirements into account, KAS developed a glue supply unit that meets all requirements excellently. Each KAS GSU consists of a piston pump, followed by a fine filter and a final precision pressure regulator. With the three GSU types: Low pressure, Medium pressure and High pressure, a suitable GSU is available for every application.

## **GSU80 Glue Supply Unit**

High pressure Medium pressure Low pressure