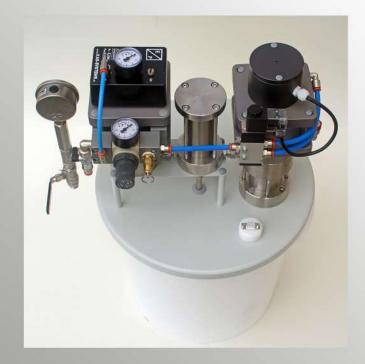

the adhesive supply unit can result in the shutdown of an entire production line. Taking all these requirements into account, KAS developed a glue supply unit that meets all requirements excellently. Each KAS GSU consists of a piston pump, followed by a fine filter and a final precision pressure regulator. With the three GSU types: Low pressure, Medium pressure and High pressure, a suitable GSU is available for every application.