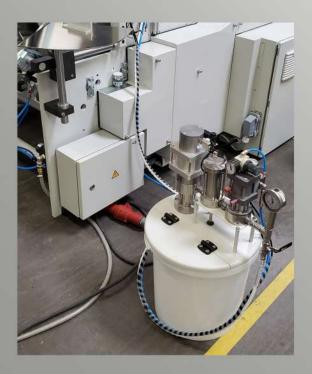

the adhesive supply unit can result in the shutdown of an entire production line. Taking all these requirements into account, KAS developed a glue supply unit that meets all requirements excellently. Each KAS GSU consists of a piston pump, followed by a fine filter and a final precision pressure regulator. With the three GSU types: Low pressure, Medium pressure and High pressure, a suitable GSU is available for every application.