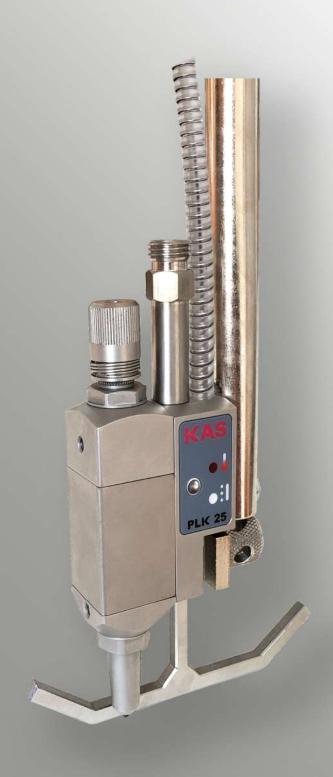

PLK25 GLUE GUN

Fully electric glue gun

## **Series PLK25**

The PLK25 glue gun is a real allrounder. Developed for the highest speeds, it ensures excellent dot application with fantastic tear off behavior. This flow optimized adhesive application gun achieves the best Kv¹ value which KAS ever tested. In this way, it more than meets the high demands of folding box production and opens up completely new perspectives in folding box gluing. Also the adaptability of this glue gun to different requirements is also astonishing. By using different actuator coils, the glue gun parameters such as force, speed and precision can be changed so that the valve is optimally adapted to the application. In addition to all these overwhelming features, the PLK25 glue gun is very robust and durable and even has an over-temperature protection that is missing from other valves but which is a guarantee of reliability and a long service life.

The PLK25 series glue application guns are the best choice when it comes to accurate and safe precision application at high speeds and difficult application conditions.