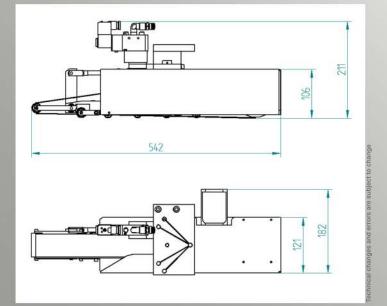

## TAE Tracking & Ejecting

Linear ejector LE100 for ejecting faulty cartons

## **Tracking and Ejecting**

As part of KAS quality assurance systems, the linear ejector LE100 overtakes ejecting faulty cartons. Mounted in folder-gluer's transfer section, the linear ejector LE100 ejects faulty cartons by catching them and deflect them out of production stream into a 30..45 degrees eject stream.

TAE Linear