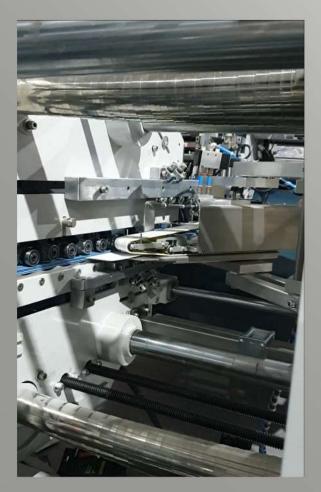

## TAE Tracking & Ejecting

Linear ejector LE100 for ejecting faulty cartons

## **Tracking and Ejecting**

As part of KAS quality assurance systems, the linear ejector LE100 overtakes ejecting faulty cartons. Mounted in folder-gluer's transfer section, the linear ejector LE100 ejects faulty cartons by catching them and deflect them out of production stream into a 30..45 degrees eject stream.