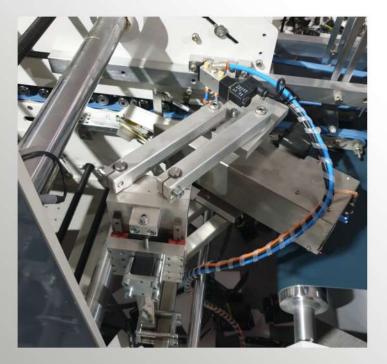

## TAE Tracking & Ejecting

Linear ejector LE100 for ejecting faulty cartons

## **Tracking and Ejecting**

As part of KAS quality assurance systems, the linear ejector LE100 overtakes ejecting faulty cartons. Mounted in folder-gluer's transfer section, the linear ejector LE100 ejects faulty cartons by catching them and deflect them out of production stream into a 30..45 degrees eject stream.

The advantages of linear ejector LE100 are:

- powerful catching mechanism very good suited for small and large cartons

- smooth and linear ejecting process
- perfect ejecting speed adaptation to machine speed