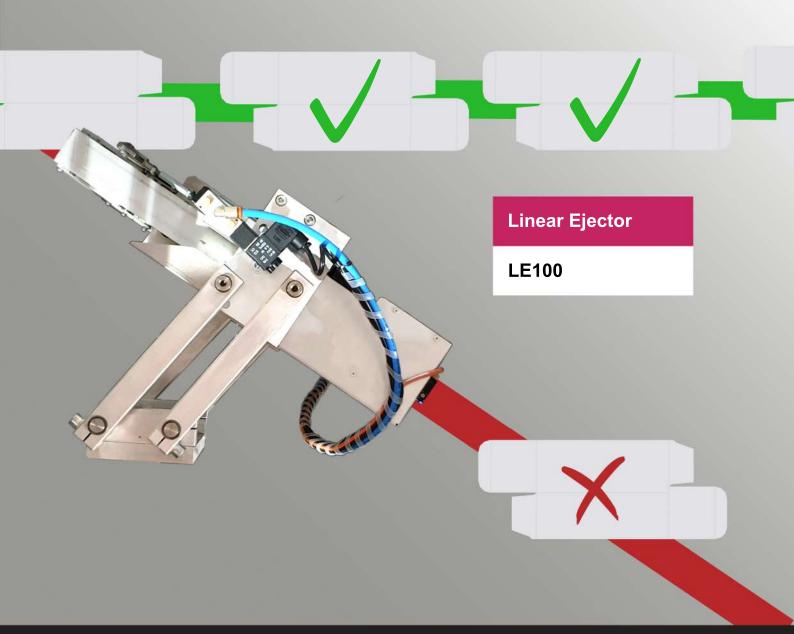

## TAE Tracking & Ejecting

Linear ejector LE100 for ejecting faulty cartons

## **Tracking and Ejecting**

As part of KAS quality assurance systems, the linear ejector LE100 overtakes ejecting faulty cartons. Mounted in folder-gluer's transfer section, the linear ejector LE100 ejects faulty cartons by catching them and deflect them out of production stream into a 30..45 degrees eject stream.

The advantages of linear ejector LE100 are:

- powerful catching mechanism very good suited for small and large cartons

- smooth and linear ejecting process
- perfect ejecting speed adaptation to machine speed

- very good price to performance ratio LE100 is a very good choice for ejecting broad

spectrum of cartons.

KAS GmbH An der Lehmkuhle 8 37359 KUELLSTEDT Tel. +49 36075 589390 Tel. +49 36075 589391 Fax +49 36075 589392 email info@KAS-SYSTEMS.de web www.KAS-SYSTEMS.de